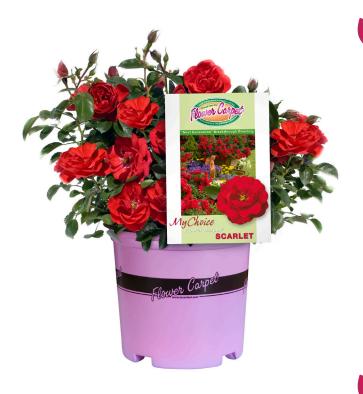

# CONTAINERS

Available in 8" pink pot or 2-gallon non branded black container.

#### CONSUMER VALUE

Enjoy the splendor of a rose garden without the fuss! Nine beautiful shades of Flower Carpet® Roses look great in hedges, in large pots, or as a bright splash of color in your mixed bed garden. Highly disease and pest resistant, these roses need pruning only once a year and little water once established. Just look for the pink pot!

### Size/Qty. Commitment

- 8" Pink Pot: 36 qty/shelf, 5 shelves/rack
- #2 black container: 25 qty/shelf, 5 shelves/rack

# FLOWER CARPET® ROSES

Flower Carpet® Amber

Flower Carpet® Appleblossom

Flower Carpet® Coral

Flower Carpet® Pink Splash

Flower Carpet® Pink Supreme

Flower Carpet® Red

Flower Carpet® Scarlet

Flower Carpet® White

Flower Carpet® Yellow

| VARIETY                     | ITEM NO.     | FEATURES                                                                                                                           |
|-----------------------------|--------------|------------------------------------------------------------------------------------------------------------------------------------|
| Flower Carpet® Amber        | ROSROF0308IN | Masses of orange yellow blooms blushed with tones of soft pink and peach begin in mid spring and again in late summer.             |
| Flower Carpet® Appleblossom | ROSROF0408IN | Stunning soft pastel pink flowers from mid spring to fall. Over summer, more a lightlhy blushed pink.                              |
| Flower Carpet® Coral        | ROSROF0508IN | Soft coral-pink single flowers with antique gold stamens. Color deepens to reddish-coral in full sun. Blooms early spring to fall. |
| Flower Carpet® Pink Splash  | ROSROF0708IN | Flashy bi-color flowers with variable amounts of hot and pale pink in each flower. Blooms mid spring to mid fall.                  |
| Flower Carpet® Pink Supreme | ROSROF0808IN | Iridescent pink flowers age to a light pink. Hardier improvement of Flower Carpet® Pink. Blooms late spring to late fall.          |
| Flower Carpet® Red          | ROSROF1608IN | Deep velvet-red bloooms contrast beautifully with a yellow stamen.<br>Blooms mid spring to late fall.                              |
| Flower Carpet® Scarlet      | ROSROF1708IN | Fire engine red blooms pop against rich bright green foliage. Blooms late spring to late fall.                                     |
| Flower Carpet® White        | ROSROF1808IN | Fragrant masses of soft white flowers stay clean and pure even after rain. Blooms early spring to late autumn.                     |
| Flower Carpet® Yellow       | ROSROF1908IN | Rich buttercup yellow flowers keeps their color throughout the season. Blooms early spring to late autumn.                         |